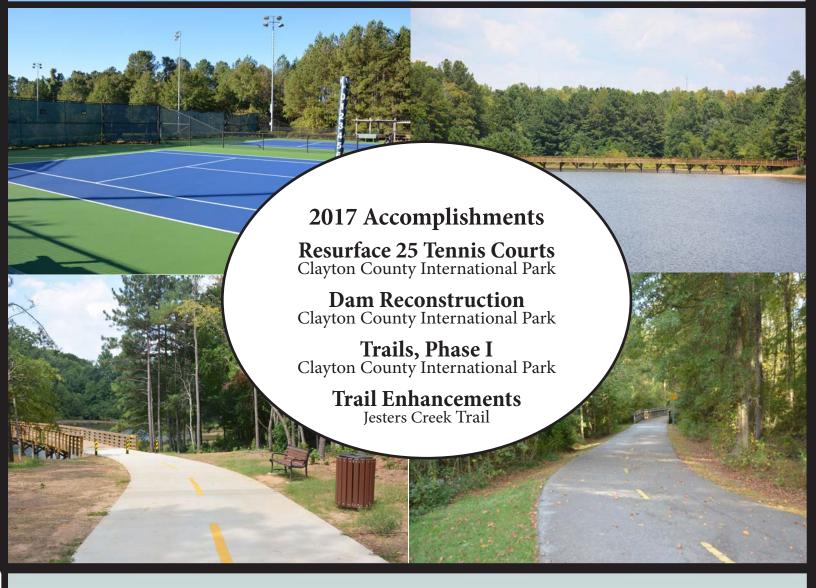

Other accomplishments in 2017 included the reconstruction of the Dam at the International Park. The repairs were necessary due to corrosion; however, the upgrades to the pipes will allow filtered water to fill the beach. This will result in an annual savings of approximately \$30,000. Enhancements were made to Jesters Creek trail system to include 9-1-1 callboxes, upgraded signage, and the construction of a pavilion. Completion of Phase 1 to our Clayton Connects Trail System at the International Park was accomplished. The long-term goal of our Clayton Connects Trail System is to interconnect with other metro county trail systems for enhanced transportation and recreation. The design of our District 4 recreation center was completed with the goal to complete construction in 2018. The International Park hosted several successful individual concerts along with our Sip N Sound Series.