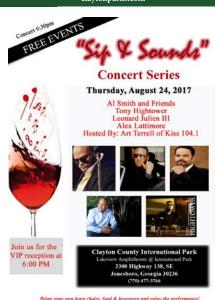

Other accomplishments in 2017 included the reconstruction of the Dam at the International Park. The repairs were necessary due to corrosion; however, the upgrades to the pipes will allow filtered water to fill the beach. This will result in an annual savings of approximately \$30,000. Enhancements were made to Jesters Creek trail system to include 9-1-1 callboxes, upgraded signage, and the construction of a pavilion. Completion of Phase 1 to our Clayton Connects Trail System at the International Park was accomplished. The long-term goal of our Clayton Connects Trail System is to interconnect with other metro county trail systems for enhanced transportation and recreation. The design of our District 4 recreation center was completed with the goal to complete construction in 2018. The International Park hosted several successful individual concerts along with our Sip N Sound Series.