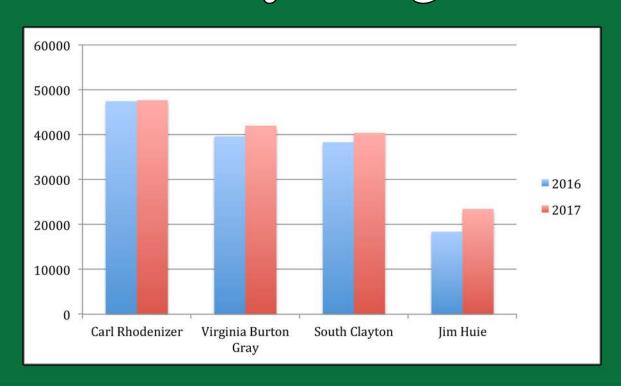

urage local businesses to partner with the Clayton County Parks and Recreation Department to support the community by placing an ad in this informative magazine.

> For additional information, please call 770-603-4014 or 770-473-5423

Clayton County Parks and Recreation Department 2300 Highway 138 S.E. Jonesboro, GA 30236

# Recreation Services

Clayton County currently has four recreation centers with plans to build additional centers in the near future. These centers are the Carl Rhodenizer Recreation Center, Virginia Burton Gray Recreation Center, South Clayton Recreation Center, and the Jim Huie Recreation Center. In addition to these centers, the County has the Steve Lundquist Aquatics Center, which is located within the Jim Huie Recreation Center.



# Recreation Center Daily Usage







# Activities Registration Comparison



## Activities Offered



#### **Beach Ticket Sales**

| Family of 3 Season Pass              | \$2895.00    |
|--------------------------------------|--------------|
| Adult Season Pass                    | \$1,025.00   |
| Child Season Pass                    | \$370.00     |
| Senior Season Pass                   | \$365.00     |
| Additional Family Member Season Pass | \$920.00     |
| Adult Day Pass                       | \$183,271.00 |
| Child Day Pass                       | \$119,250.00 |
| Senior Day Pass                      | \$8,127.00   |
| Adult Party Tickets                  | \$5,195.00   |
| Holiday Beach Tickets                | \$195,730.00 |
| Beach Pavilion Tickets               | \$67,264.00  |

# Park Services

The Park S