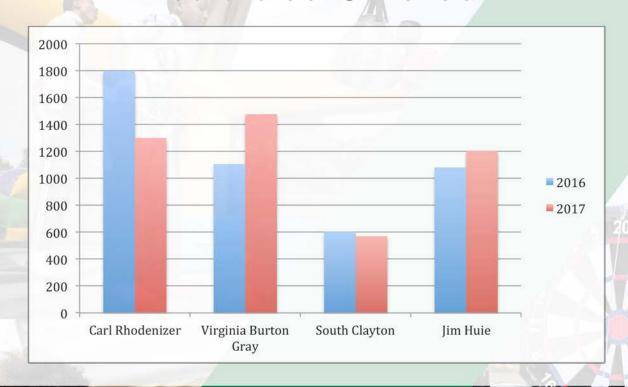

#### **Performance Measurements**

Percentage of Citizens satisfaction with appearance of parks: 92% Number of park acres per 1,000 population: 8% Percentage of SPLOST spending plan achieved: 90% Percentage of users satisfied with recreation services: 90%