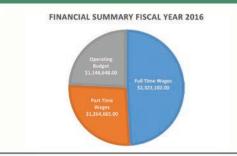

#### **General Fund**

Expenditures/Appropriations
Personal Services
Operations

**2017 Budget** 5,504,658 1,237,215

Ratio of developed and underdeveloped park acres per grounds maintenance FTE: 1:24