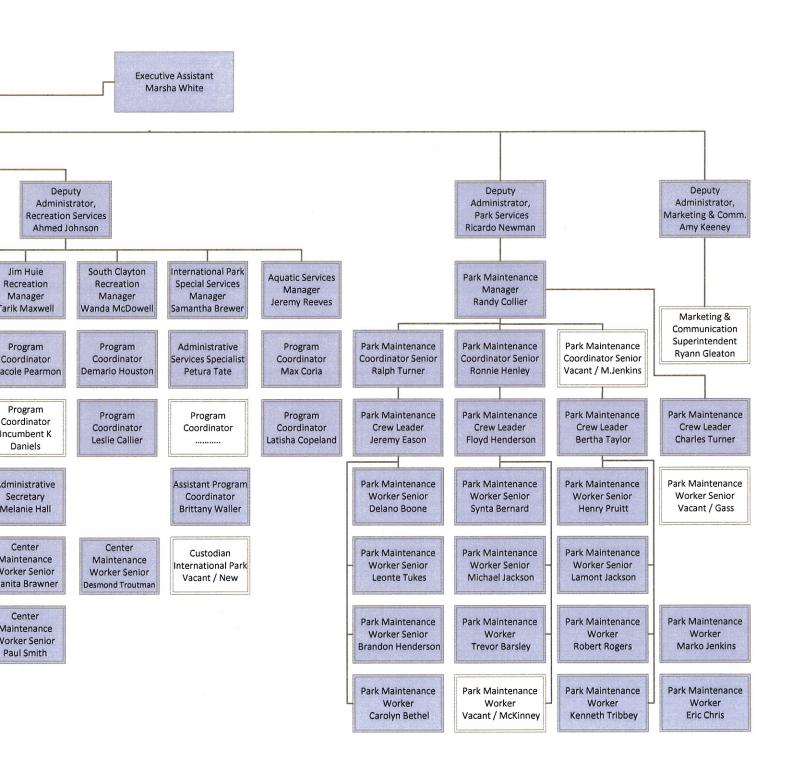

etention of qualified staff.
- 2. Development of new partnerships and sponsorships to assist in decreasing dependency of the general fund.
- 3. Implementation, management, and completion of 2004 ,2009 and 2015 SPLOST projects.
- 4. Continue marketing and branding program to increase visibility in the community.

#### **Performance Measurements**

Percentage of Citizens satisfaction with appearance of parks: 92% Number of park acres per 1,000 population: 8% Percentage of SPLOST spending plan achieved: 90% Percentage of users satisfied with recreation services: 90%

#### **General Fund**

Expenditures/Appropriations
Personal Services
Operations

**2017 Budget** 5,504,658 1,237,215

Ratio of developed and underdeveloped park acres per grounds maintenance FTE: 1:24





#### **FULL TIME EN**



# Recreation

#### **IPLOYEES**

|          | Clayton<br>County<br>Parks & Recreation                                      | Concesssions | nic Areas | Restrooms | Baseball/Softball | yground | sinr