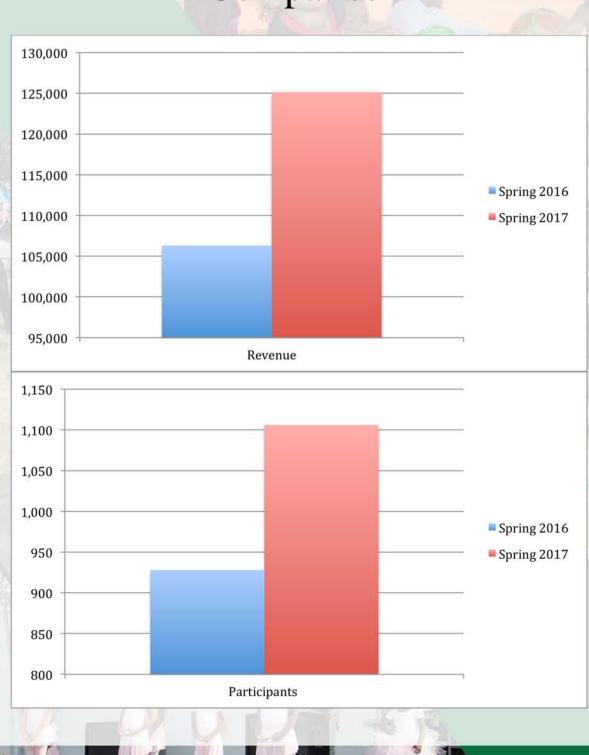

layton County Parks and Recreation Department to support the community by placing an ad in this informative magazine.

> For additional information, please call 770-603-4014 or 770-473-5423

Clayton County Parks and Recreation Department 2300 Highway 138 S.E. Jonesboro, GA 30236

# Recreation Services

Clayton County currently has four recreation centers with plans to build additional centers in the near future. These centers are the Carl Rhodenizer Recreation Center, Virginia Burton Gray Recreation Center, South Clayton Recreation Center, and the Jim Huie Recreation Center. In addition to these centers, the County has the Steve Lundquist Aquatics Center, which is located within the Jim Huie Recreation Center.



# Recreation Center Daily Usage







# Activities Registration Comparison



## Activities Offered



#### **Beach Ticket Sales**

| Family of 3 Season Pass              | \$2895.00    |
|--------------------------------------|--------------|
| Adult Season Pass                    | \$1,025.00   |
| Child Season Pass                    | \$370.00     |
| Senior Season Pass                   | \$365.00     |
| Additional Family Member Season Pass | \$920.00     |
| Adult Day Pass                       | \$183,271.00 |
| Child Day Pass                       | \$119,250.00 |
| Senior Day Pass                      | \$8,127.00   |
| Adult Party Tickets                  | \$5,195.00   |
| Holiday Beach Tickets                | \$195,730.00 |
| Beach Pavilion Tickets               | \$67,264.00  |

# Park Services

The Park Services Division oversees maintenance, publi