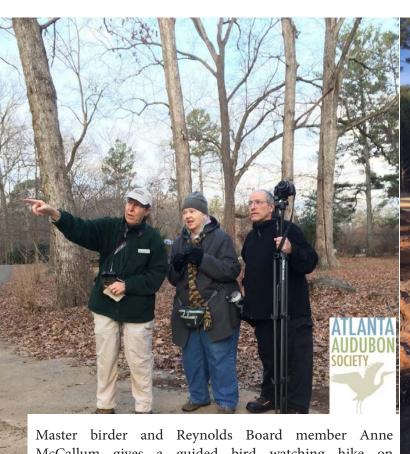

left.
- Yield to pedestrians.
- Keep dogs on leash at all times and always pick up after your pet.
- Leave No Trace. Pack out any items that you bring in.
- Be respectful of others.

#### **WILDLIFE HABITAT**

- Do not harm native animals or plants.
- You are a guest in their home.
- Observe wildlife from afar.
- All wildlife is protected by law.
- Violators will be prosecuted.















In 2017, Reynolds Nature Preserve staff facilitated over 500 students on Guided Hike field trips. Participants walk the trails with a staff naturalist, learning about native flora and fauna of Georgia's Piedmont region. In addition, Reynolds Board members are joined by Clayton State professors and students for continuing education hikes that focus on native wildflowers, ferns and spring ephemerals.



Master birder and Reynolds Board member Anne McCallum gives a guided bird watching hike on behalf of the Atlanta Audubon Society at Reynolds Nature Preserve the second Monday of every month. During this free program, participants are guided through the trails of the preserve in search of residential, migrating and indigenous birds.



Ground was broken and 1.5 miles of trail has been cut thus far for the newly acquired Rivers Edge property. Previously a golf course, the old golf cart path will be utilized for the new trail, which will connect to that of the County's Master Plan.



### Lake Spivey Project - Trails



The Lake Spivey Project will create a trail that runs through Lake Spivey Golf Club and Clayton County International Park. The trail is funded through the 2009/2015 GREENSPA