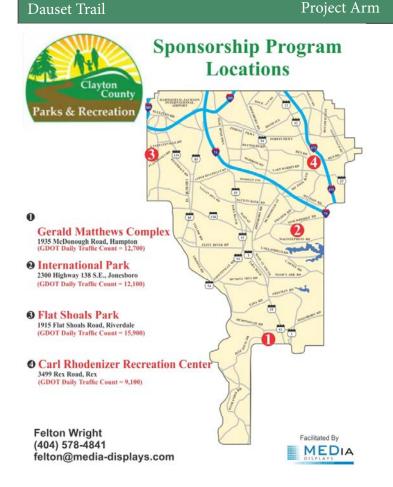

ty Police Department Clayton County Board of Commissioners Kaiser Permanente Clayton County Board of Health Clayton County Master Gardeners Clayton County Public Schools Clayton Eye Center Corbin Gas **Courtney Crooms Foundation** 

**CVB** 

Dairy Queen

First Baptist Church of Jonesboro State Farm Georgia Soccer Girls Scouts Hooters Hungry Howie's Jimmy Johns Jonesboro Animal Hospital Kids Outdoors Initiative Krown Sports/Soccer Wholesale Lake Spivey Community, Inc. Lake Spivey Golf Club Market Grocery Millar & Mixon Morrow Library Outback Steakhouse

Publix Subway Terry Cullen Chevrolet The Centers for Disease Control The Coca-Cola Company The Sports Authority The Tutor Lab Truett's Grill University of Georgia **USA** Football Waffle House Walker Nursery Walmart (Lovejoy) YELL Academy



#### Clayton County Parks & Recreation SPONSORSHIP PROGRAM each sponsor receives a spot on the entrance digital display

#### Gerald Matthews Complex

1935 McDonough Road, Hampton (GDOT Daily Traffic Count = 12,700)





#### International Park 2300 Highway 138 S.E., Jonesboro

(GDOT Daily Traffic Count = 12,100)

#### COMING SOON (PHASE II)

Flat Shoals Park 1915 Flat Shoals Road, Riverdale (GDOT Daily Traffic Count = 15,900) Carl Rhodenizer Recreation Center 3499 Rex Road, Rex (GDOT Daily Traffic Count = 9,100)

|                                 | 1 location | 2 locations              | 3 locations                  | 4 locations                   |
|---------------------------------|------------|--------------------------|------------------------------|-------------------------------|