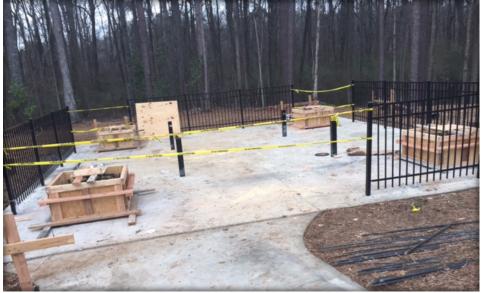

Other accomplishments in 2017 included the reconstruction of the Dam at the International Park. The repairs were necessary due to corrosion; however, the upgrades to the pipes will allow filtered water to fill the beach. This will result in an annual savings of approximately \$30,000. Enhancements were made to Jesters Creek trail system to include 9-1-1 callboxes, upgraded signage, and the construction of a pavilion. Completion of Phase 1 to our Clayton Connects Trail System at the International Park was accomplished. The long-term goal of our Clayton Connects Trail System is to interconnect with other metro county trail systems for enhanced transportation and recreation. The design of our District 4 recreation center was completed with the goal to complete construction in 2018. The International Park hosted several successful individual concerts along with our Sip N Sound Series.