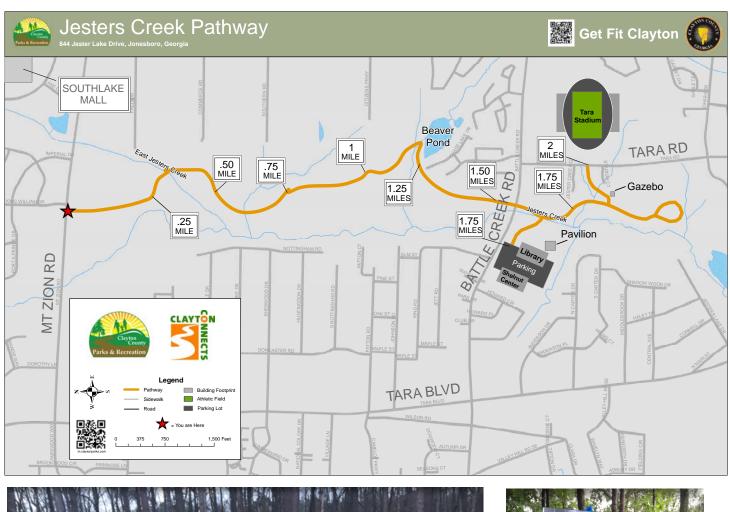

Other accomplishments in 2017 included the reconstruction of the Dam at the International Park. The repairs were necessary due to corrosion; however, the upgrades to the pipes will allow filtered water to fill the beach. This will result in an annual savings of approximately \$30,000. Enhancements were made to Jesters Creek trail system to include 9-1-1 callboxes, upgraded signage, and the construction of a pavilion. Completion of Phase 1 to our Clayton Connects Trail System at the International Park was accomplished. The long-term goal of our Clayton Connects Trail System is to interconnect with other metro county trail systems for enhanced transportation and recreation. The design of our District 4 recreation center was completed with the goal to complete construction in 2018. The International Park hosted several successful individual concerts along with our Sip N Sound Series.