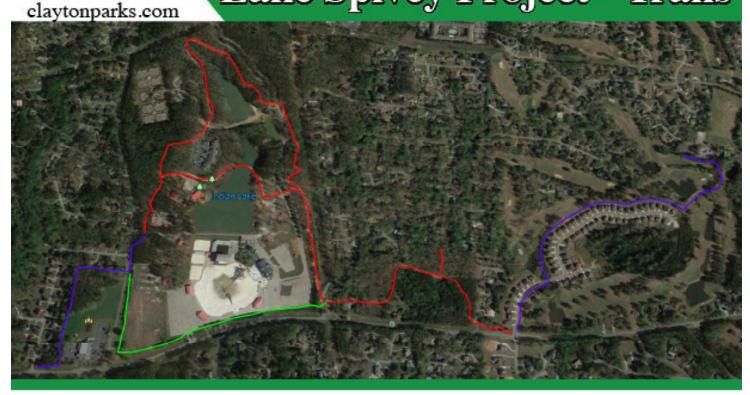

Other accomplishments in 2017 included the reconstruction of the Dam at the International Park. The repairs were necessary due to corrosion; however, the upgrades to the pipes will allow filtered water to fill the beach. This will result in an annual savings of approximately \$30,000. Enhancements were made to Jesters Creek trail system to include 9-1-1 callboxes, upgraded signage, and the construction of a pavilion. Completion of Phase 1 to our Clayton Connects Trail System at the International Park was accomplished. The long-term goal of our Clayton Connects Trail System is to interconnect with other metro county trail systems for enhanced transportation and recreation. The design of our District 4 recreation center was completed with the goal to complete construction in 2018. The International Park hosted several successful individual concerts along with our Sip N Sound Series.