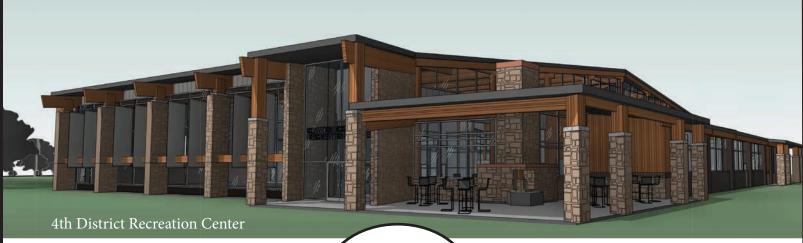

Other accomplishments in 2017 included the reconstruction of the Dam at the International Park. The repairs were necessary due to corrosion; however, the upgrades to the pipes will allow filtered water to fill the beach. This will result in an annual savings of approximately \$30,000. Enhancements were made to Jesters Creek trail system to include 9-1-1 callboxes, upgraded signage, and the construction of a pavilion. Completion of Phase 1 to our Clayton Connects Trail System at the International Park was accomplished. The long-term goal of our Clayton Connects Trail System is to interconnect with other metro county trail systems for enhanced transportation and recreation. The design of our District 4 recreation center was completed with the goal to complete construction in 2018. The International Park hosted several successful individual concerts along with our Sip N Sound Series.