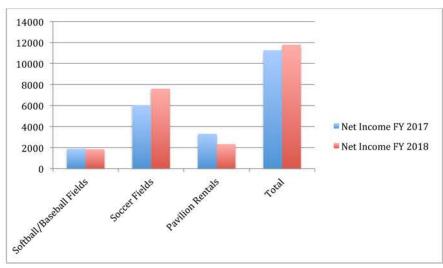

ent Assistance Request      | 26    |  |  |  |



# Athletics

The Clayton County Athletics Division facilitates team sports activities for youth and adult participants. The division is responsible for the planning, implementation, and management of ten athletics programs administered at six park locations and four recreation centers, in coordination with the Park Services and Recreation Services Divisions.





### Athletics Revenue

| Activities         | \$236,795.00 |
|--------------------|--------------|
| Rentals            | \$23,056.10  |
| Concessions        | \$1,100      |
| Leagues            | \$930        |
| <b>Grand Total</b> | \$263,945.10 |







#### **Lovejoy Soccer Tournaments Economic Impact 2017 - Total Impact \$2,774,400**













#### Athletics Registration



Athletics Rentals



#### **Sponsors**

Chick-Fil-A
Publix
Terry Cullen Chevrolet
Arthur Blank Family Youth Foundation











Youth Tackle Football
Youth Cheerleading
Youth Flag Football
Youth Soccer
Youth Baseball
Youth Softball
Youth Track and Field
Adult Flag Football



# Greenspace

The Greenspace office handles the day-to-day activities of administering the Clayton County Greenspace Program. Our community program is aimed at protecting the County's flood plains, wetlands, and areas near streams, as well as promoting alternative transportation corridors (e.g. bike and walking trails) that link various greenspace areas throughout Clayton County.



Reynolds Nature Preserve hosted its eighth Wild Azalea Festival in April. Festival goers enjoyed live animal presentations, guided hi