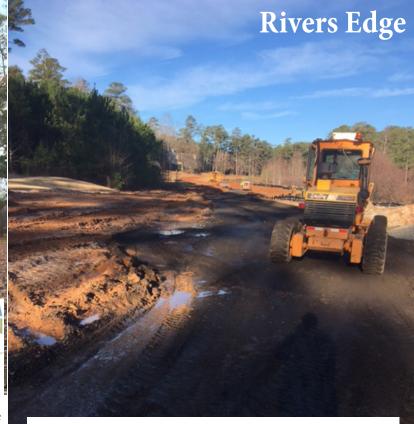

As strong as our team may be at Clayton County Parks and Recreation, we could not have been as successful without the partnership of other county departments. In 2017, together with Transportation and Development we began construction on the trails at the newly acquired Rivers Edge Greenway that is set to open in early 2018. Together with our Police Department, our parks have increased patrols on Clayton County trails. Our Parks and Recreation Department would not function at the high standard we set without the help of our Refuse Control and Corrections Department. Other departments along with these mentioned have been vital in assisting our team, and for that we are truly grateful.