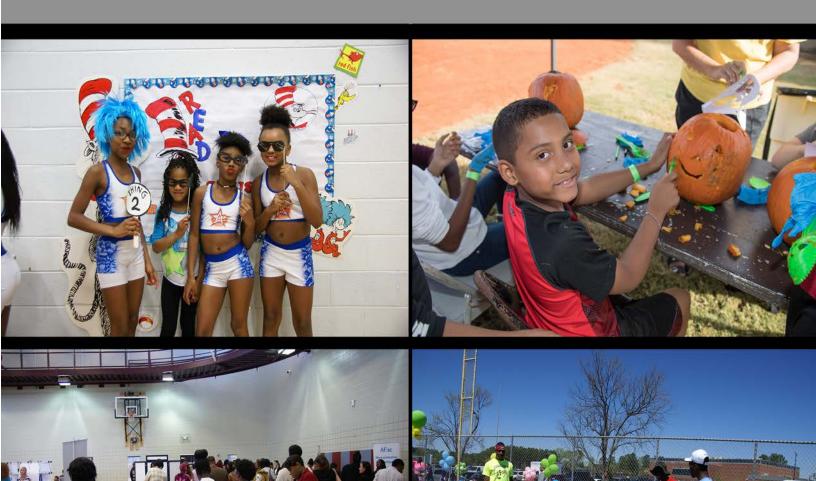

Parks and Recreation hosted several successful events in collaboration with District Commissioners such as community Egg Hunt, Back to School Bash, Diabetes Walk and Breast Cancer Walk; just to name a few. Our team puts forth great effort in the success of these community events and we are rewarded when we see the children and parents enjoying these free activities.