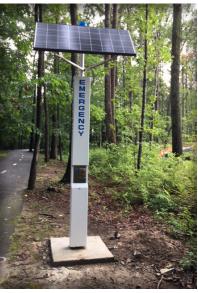

Other accomplishments in 2017 included the reconstruction of the Dam at the International Park. The repairs were necessary due to corrosion; however, the upgrades to the pipes will allow filtered water to fill the beach. This will result in an annual savings of approximately \$30,000. Enhancements were made to Jesters Creek trail system to include 9-1-1 callboxes, upgraded signage, and the construction of a pavilion. Completion of Phase 1 to our Clayton Connects Trail System at the International Park was accomplished. The long-term goal of our Clayton Connects Trail System is to interconnect with other metro county trail systems for enhanced transportation and recreation. The design of our District 4 recreation center was completed with the goal to complete construction in 2018. The International Park hosted several successful individual concerts along with our Sip N Sound Series.