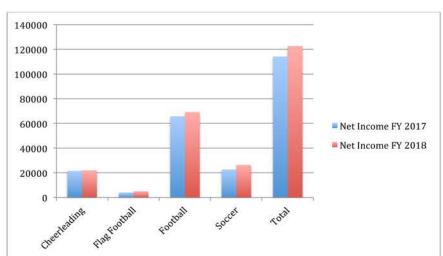

|  |  |  |
| Total Constituent Assistance Request      | 26    |  |  |  |



# Athletics

The Clayton County Athletics Division facilitates team sports activities for youth and adult participants. The division is responsible for the planning, implementation, and management of ten athletics programs administered at six park locations and four recreation centers, in coordination with the Park Services and Recreation Services Divisions.





### Athletics Revenue

| Activities         | \$236,795.00 |
|--------------------|--------------|
| Rentals            | \$23,056.10  |
| Concessions        | \$1,100      |
| Leagues            | \$930        |
| <b>Grand Total</b> | \$263,945.10 |







#### **Lovejoy Soccer Tournaments Economic Impact 2017 - Total Impact \$2,774,400**













#### Athletics Registration



Athletics Rentals



#### **Sponsors**

Chick-Fil-A
Publix
Terry Cullen Chevrolet
Arthur Blank Family Youth Foundation











Youth Tackle Football
Youth Cheerleading
Youth Flag Football
Youth Soccer
Youth Baseball
Youth Softball
Youth Track and Field
Adult Flag Football



# Greenspace

The Greenspace office handles the day-to-day activities of administering the Clayton County Greenspace Program. Our community program is aimed at protecting the County's flood plains, wetlands, and areas near streams, as well as promoting alternative transportation corridors (e.g. bike and walking trails) that link various greenspace areas throughout Clayton County.



Reynolds Nature Preserve hosted its eighth Wild Azalea Festival in April. Festival goers enjoyed live